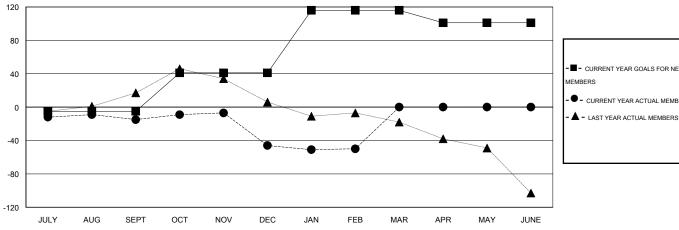

## GOALS AND ACTUAL MEMBERS CUMULATIVE

| -■-  | CURRENT YEAR GOALS FOR NEW |
|------|----------------------------|
| MEMB | FRS                        |

- CURRENT YEAR ACTUAL MEMBERS

HEAD OF HOUSEHOLD

NON-HEAD OF HOUSEHOLD